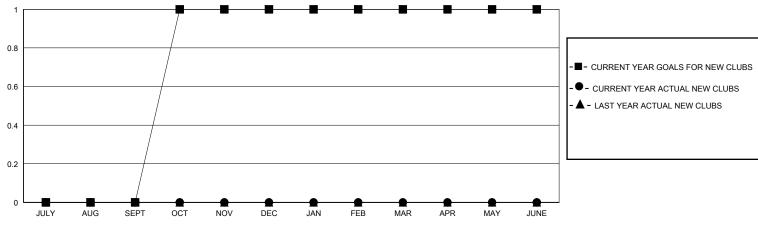

## District A 3

Results as of: 9/30/2023

| GMT:                  | LOCATION ONTARIO |                |               |                       |                        |                         | GMT CA                                           |  |  |
|-----------------------|------------------|----------------|---------------|-----------------------|------------------------|-------------------------|--------------------------------------------------|--|--|
| Clubs                 |                  |                |               | Members               |                        |                         |                                                  |  |  |
| RESULTS FOR 2023-2024 |                  |                |               | RESULTS FOR 2023-2024 |                        |                         |                                                  |  |  |
| QUARTER               | NEW CLUB GOAL    | NEW CLUBS      | DROPPED CLUBS | QUARTER MEM           | BER GROWTH NET<br>GOAL | MEMBER GROWTH<br>ACTUAL | DROPPED<br>MEMBERS ACTUA<br>(including transfers |  |  |
| JULY/AUG/SEPT         | 0                | 0              | 0             | JULY/AUG/SEPT         | 35                     | 34                      | 30                                               |  |  |
| OCT/NOV/DEC           | 1                | 0              | 0             | OCT/NOV/DEC           | 10                     | 0                       | 0                                                |  |  |
| JAN/FEB/MAR           | 0                | 0              | 0             | JAN/FEB/MAR           | 50                     | 0                       | 0                                                |  |  |
| APR/MAY/JUNE          | 0                | 0              | 0             | APR/MAY/JUNE          | 55                     | 0                       | 0                                                |  |  |
| 0.8                   | GOALS            | AND ACTUA<br>■ | L NEW CLUBS C | UMULATIVE             | -                      |                         |                                                  |  |  |