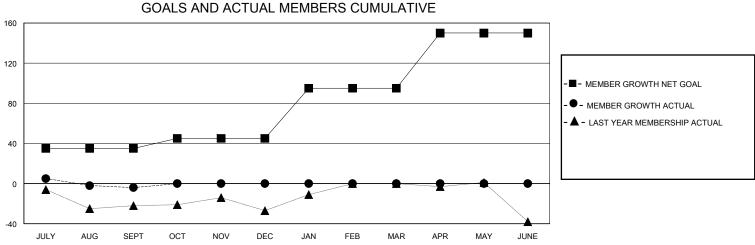

## District A 3

Results as of: 9/30/2023

| GMT:                  | LOCATION ONTARIO |                |               |                       |                        |                         | GMT CA                                           |  |  |
|-----------------------|------------------|----------------|---------------|-----------------------|------------------------|-------------------------|--------------------------------------------------|--|--|
| Clubs                 |                  |                |               | Members               |                        |                         |                                                  |  |  |
| RESULTS FOR 2023-2024 |                  |                |               | RESULTS FOR 2023-2024 |                        |                         |                                                  |  |  |
| QUARTER               | NEW CLUB GOAL    | NEW CLUBS      | DROPPED CLUBS | QUARTER MEM           | BER GROWTH NET<br>GOAL | MEMBER GROWTH<br>ACTUAL | DROPPED<br>MEMBERS ACTUA<br>(including transfers |  |  |
| JULY/AUG/SEPT         | 0                | 0              | 0             | JULY/AUG/SEPT         | 35                     | 34                      | 30                                               |  |  |
| OCT/NOV/DEC           | 1                | 0              | 0             | OCT/NOV/DEC           | 10                     | 0                       | 0                                                |  |  |
| JAN/FEB/MAR           | 0                | 0              | 0             | JAN/FEB/MAR           | 50                     | 0                       | 0                                                |  |  |
| APR/MAY/JUNE          | 0                | 0              | 0             | APR/MAY/JUNE          | 55                     | 0                       | 0                                                |  |  |
| 0.8                   | GOALS            | AND ACTUA<br>■ | L NEW CLUBS C | UMULATIVE             | -                      |                         |                                                  |  |  |